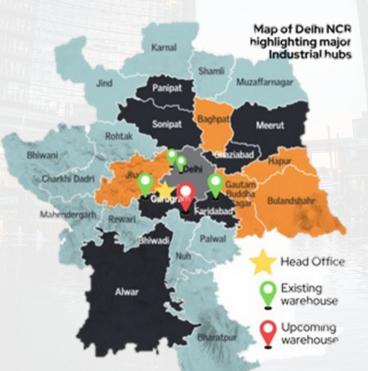

# About the Company

- K L Trading Corporation stands as a leading supplier of elastomers and synthetic chemicals, boasting a presence spanning over 65 years.
- Headquartered in Gurugram in Northern India, the company strategically operates a network of ISO 9001 certified warehouses across Delhi National Capital Region (NCR).
- Over the years, the company has forged strong and meaningful connections with a range of industries, including automotive components, footwear, tires, etc.